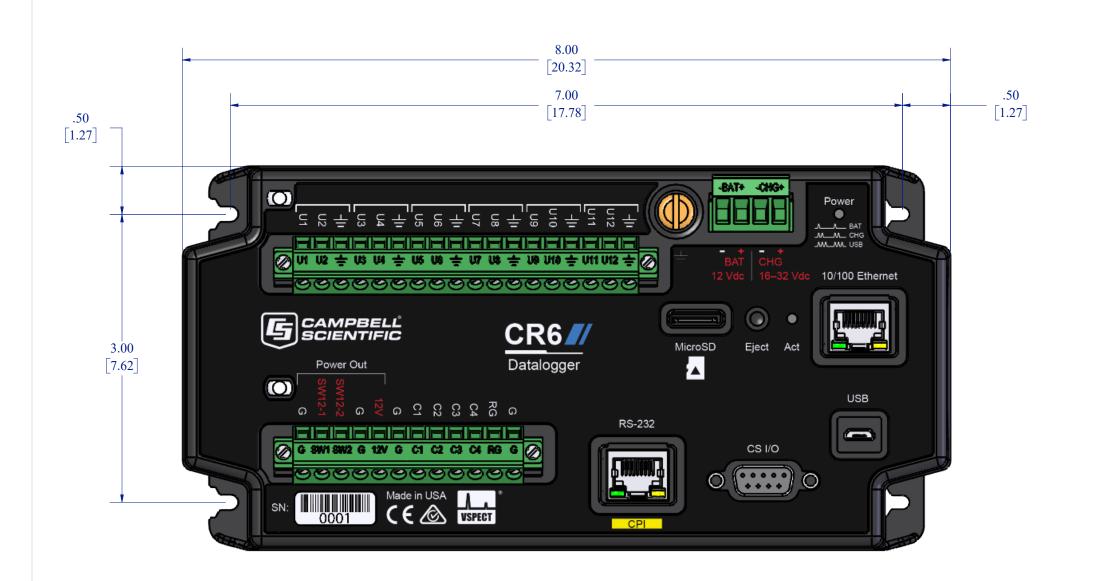

| ER | © 2013 CAMPBELL SCIENTIFIC, INC.<br>THE IN FORMATION CONTAINED IN THIS<br>DRAWING IS THE SOLE PROPERTY OF<br>CAMPBELL SCIENTIFIC, INC. ANY<br>REPRODUCTION IN PART OR AS A WHOLE<br>WITHOUT THE WRITTEN PERMISSION OF<br>CAMPBELL SCIENTIFIC, INC.IS PROHIBITED. | SCALE 1:1         |
|----|------------------------------------------------------------------------------------------------------------------------------------------------------------------------------------------------------------------------------------------------------------------|-------------------|
|    |                                                                                                                                                                                                                                                                  | UNITS: IN<br>[CM] |
|    |                                                                                                                                                                                                                                                                  | 8/16/2019         |